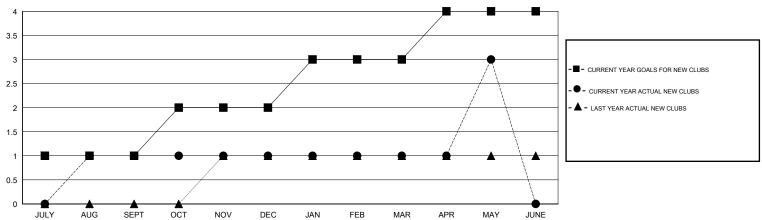

## MONTHLY MEMBERSHIP PROGRESS REPORT

District 2 X2

Results as of: 5/31/2017



MEMBERS ACTUAL or transfers) reinstated or transfers) (including transfers) 0 10 56 60 JULY/AUG/SEPT JULY/AUG/SEPT 0 3 5 44 84 OCT/NOV/DEC OCT/NOV/DEC 0 0 5 51 31 JAN/FEB/MAR JAN/FEB/MAR 2 0 36 APR/MAY/JUNE APR/MAY/JUNE 5 57

## GOALS AND ACTUAL NEW CLUBS CUMULATIVE



## GOALS AND ACTUAL MEMBERS CUMULATIVE



| -■- NEW MEMBER GROWTH NET GOAL    |
|-----------------------------------|
| - ● - NEW MEMBER GROWTH ACTUAL    |
| - ▲ - LAST YEAR MEMBERSHIP ACTUAL |
|                                   |
|                                   |
|                                   |

| DROPPED CLUBS: 3 |     |
|------------------|-----|
| DROPPED MEMBERS  |     |
| DECEASED         | 12  |
| CLUB CANCELLED   | 37  |
| OTHER            | 162 |
| TOTAL            | 211 |

| 32 CLUBS OF 48 ADDED 1 OR MORE<br>NEW MEMBERS | GENDER DIST  MALE  FEMALE | 678 (62.09%)<br>414 (37.91%) |     |
|-----------------------------------------------|---------------------------|------------------------------|-----|
| CLICK HERE FOR CUMULATIVE                     | TOTAL FAMILY UNIT