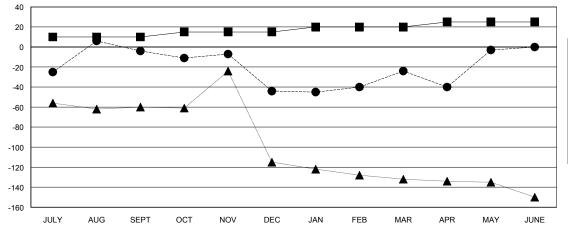

## GOALS AND ACTUAL MEMBERS CUMULATIVE

| -■- NEW MEMBER GROWTH NET GOAL    |
|-----------------------------------|
| - ● - NEW MEMBER GROWTH ACTUAL    |
| - ▲ - LAST YEAR MEMBERSHIP ACTUAL |
|                                   |
|                                   |
|                                   |